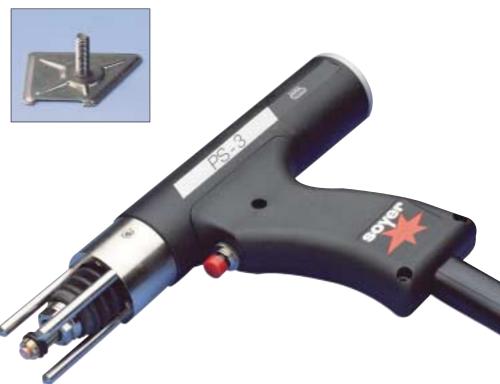

## **PS-3 Stud Welding Gun**

The PS-3 stud welding gun allows different welding elements to be welded on metallic workpieces at lightning speed.

## PS-3 SOYER welding gun for capacitor discharge welding

**Description:** The electronically controlled PS-3 stud welding gun welds studs with

ignition tip as per EN ISO 13918 accurately on scribed or centre marked surfaces without requiring any auxiliary aids. The sturdy and ergonomically

shaped stud welding gun has been awarded a prize for good design.

Technical data:

**Welding range:** Studs and pins from M3 - M10 or 2 - 8 mm in diameter

Material: Steel, stainless steel and brass (aluminium conditionally, depending on the

respective requirements)

Welding process: Capacitor discharge process (TS) as per EN ISO 14555 with gap welding, lift

infinitely variable from 0 - 5 mm

Welding and control

**cables:** 3 m, highly flexible

Total length with legs:235 mmTotal height above grip:138 mmTotal width:40 mm

Base pitch circle centre: Ø 34 mm, 3 x 120°

Weight: 0.9 kg without cables

Subject to technical changes

SOYER top-of-the-range products awarded the following prizes for