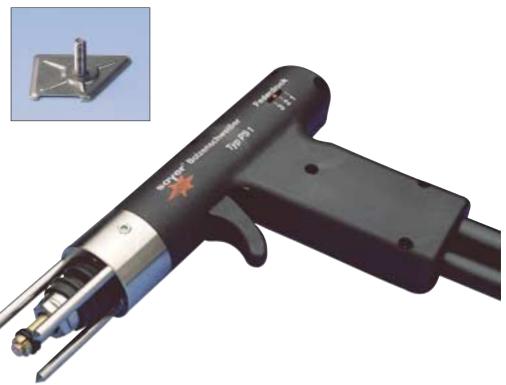

## **PS-1 Stud Welding Gun**

The PS-1 stud welding gun allows different welding elements to be welded on metallic workpieces at lightning speed

## PS-1 SOYER welding gun for capacitor discharge welding

**Description:** The well tried and tested mechanical PS-1 stud welding gun welds studs

with ignition tip as per EN ISO 13918 accurately on scribed or centre marked surfaces by spring pressure without requiring any auxiliary aids. Injection moulded from shock-proof, fully insulated synthetic material, it is lightweight

and fits comfortably in the hand.

Technical data:

Welding range: Studs and pins of steel and stainless steel from M3 - M10 or 2 - 8 mm in

diameter and of aluminium and brass from M3 - M6 or 2 - 6 mm in diameter Capacitor discharge process (TS) as per EN ISO 14555 with gap welding

Welding process: Welding and control cables:

3 m, highly flexible

Total length with legs: 211 mm

Total height above grip: 132 mm

Base ring or gun diameter: 40 mm

**Gun legs:** 3 x 120° displaced, Ø 6 mm made of stainless steel

Base pitch circle centre: Ø 34 mm

**Weight:** 0.5 kg without cables

Subject to technical changes

SOYER top-of-the-range products awarded the following prizes for

Technology

Design

International Approval

Safety